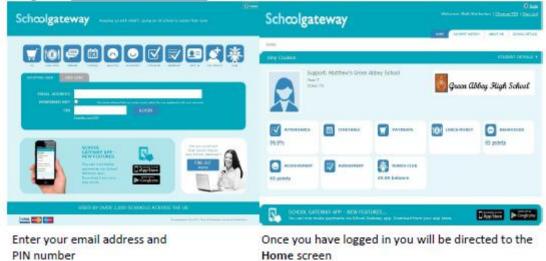

Select Send PIN - your 4 digit PIN will be sent via text message to your mobile phone. Enter your email address and mobile number that is registered with the school.

You will need this PIN number each time you log in so keep it safe!

#### Logging in

Navigate to www.schoolgateway.com

The children you are linked to will be displayed

 Exeter a learning community Brayford Avenue Corby Northants
 NN18 8DL
 Tel 01536 204765
 Email info@exeteralc.com